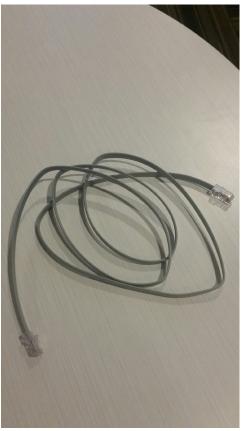

Cat 5 cable is incompatible with the older Custom printers. If you use Cat 5 cable with a Custom printer, <u>damage will occur</u>. Therefore, it is important that if you need to switch back to a Custom printer from a Pyramid, that you also replace the Cat 5 data cable with the old flat style cable. Miele Manufacturing has set some of these flat cables aside for sale.

New Cat5 Cable

Old Flat Cable