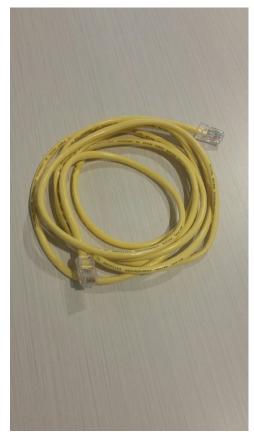

## **Printer Data Cable Update**

Over the past year or so, we've transitioned away from using Custom printers in our PA Skill machines. PA Skill machines now come with Pyramid printers. One of the pros of the Pyramid printers is that they can use standard Cat 5 cable to transfer data to the printer.

Going forward, all PA Skill machines will ship with standard Cat 5 cables. Please keep this information in mind when switching printers to prevent damage to your Custom printers.

Call the tech support line at 570-244-3123 with any questions or to order the old flat style data cables.

New Cat5 Cable

Old Flat Cable